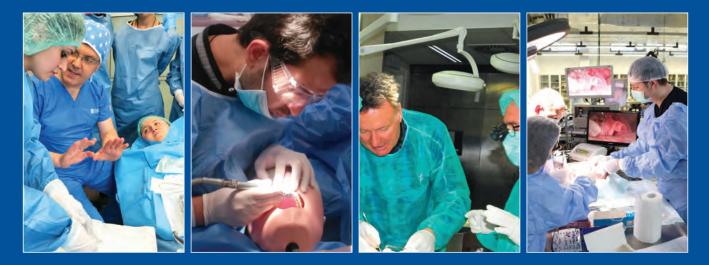

# 3 HANDS-ON COURSES IN 1 TRIP

# Three hands-on courses in one trip

University Lab Session

This combined postgraduate course program aims to teach the participants new endodontics and aesthetic techniques which will help their practices to get perfect results.

Besides theoretical sessions, the program includes many hands-on practices, workshops and demonstrations to help for understanding subjects.